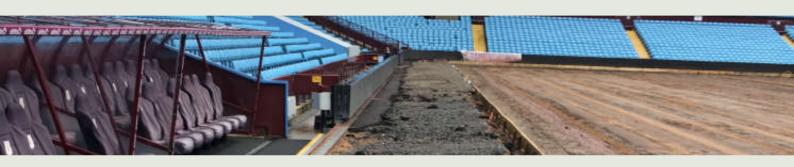

#### Villa Park Stadium. Aston Villa Football Club

SELSports installed a seamless synthetic grass pitch surround, providing a hard wearing yet stunning area to facilitate both football and rugby functions.