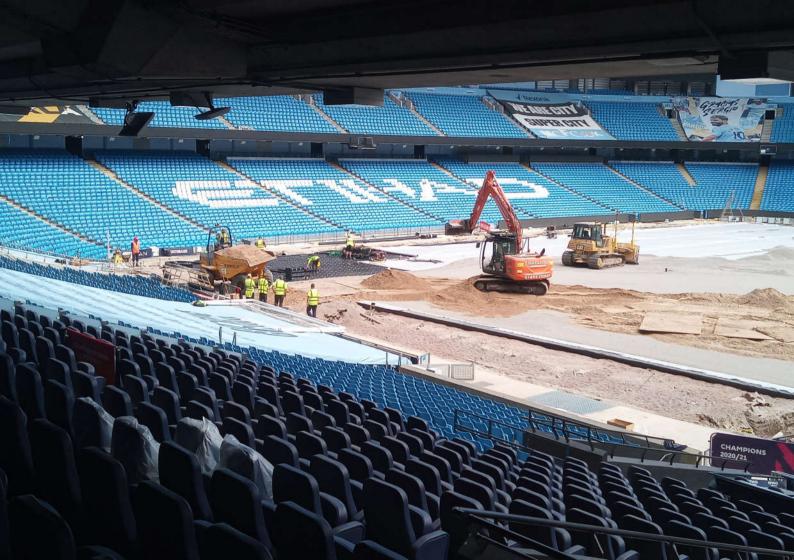

### Etihad Stadium, Manchester City Football Club

SELSports designed and installed a stormwater management system aka "the circulate system" underneath the new pitch at Manchester City Football Club. The system delivered high performance drainage with harvesting for irrigation while improving capacity in the local sewer network. The system incorporated CwC remote monitoring and control.