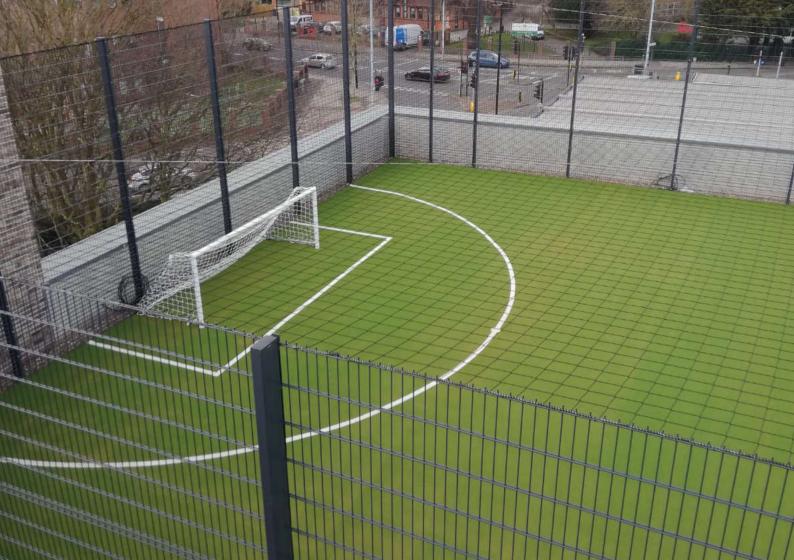

## Britannia Leisure Centre, Hackney, London

SELSports were appointed to construct rooftop sports facilities, comprising 2Nr Football Pitches and 2Nr Multi-Use-Games-Areas.

### Ark Blake Academy, Croydon

SELSports were appointed to construct a rooftop sports pitch, complete with fencing and sports equipment complete with 5-a-side football line markings.