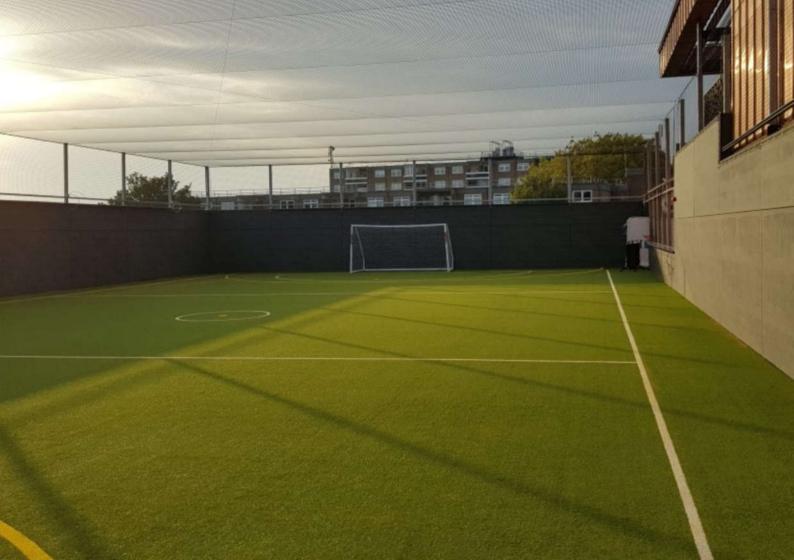

## Britannia Leisure Centre, Hackney, London

SELSports were appointed to construct rooftop sports facilities, comprising 2Nr Football Pitches and 2Nr Multi-Use-Games-Areas.