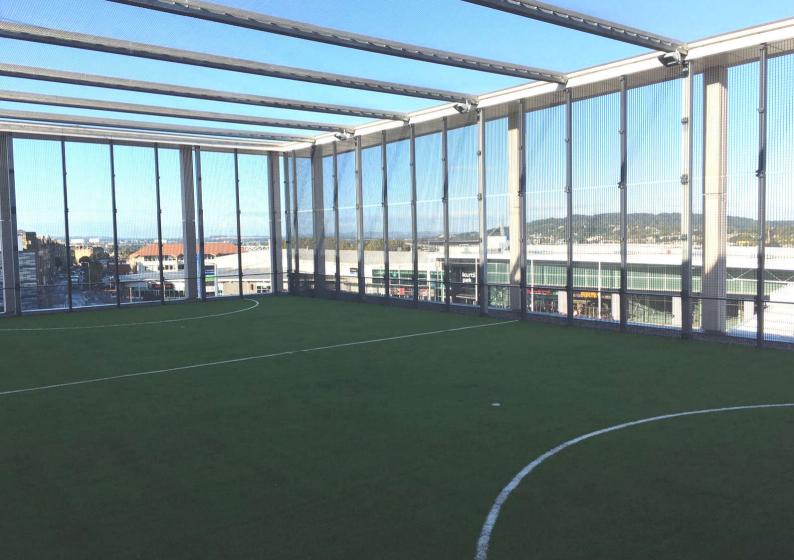

## Britannia Leisure Centre, Hackney, London

SELSports were appointed to construct rooftop sports facilities, comprising 2Nr Football Pitches and 2Nr Multi-Use-Games-Areas.