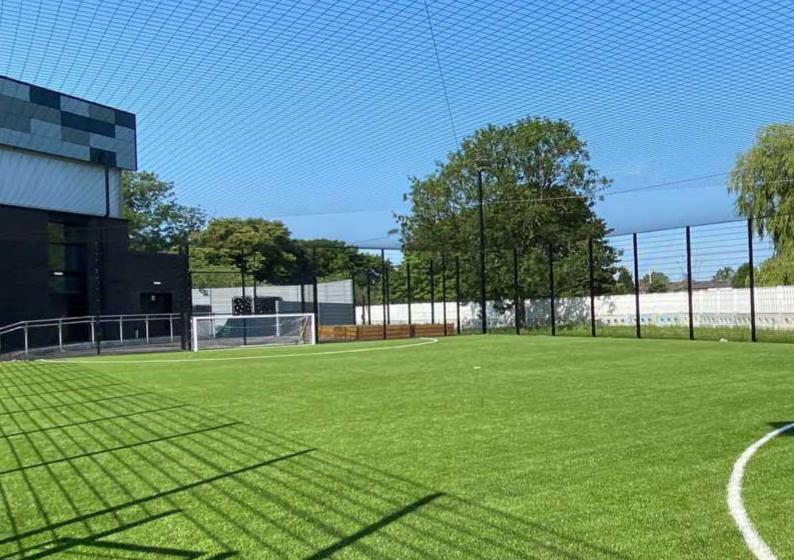

#### The Hive Wirral Youth Zone, Birkenhead

A synthetic turf rooftop 5-a-side football pitch designed and installed by SELSports, as part of the Onside Youth Zone scheme.