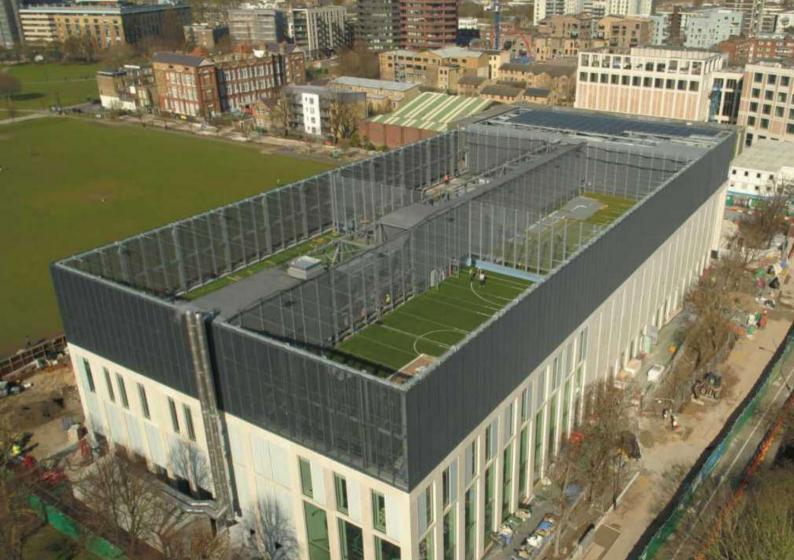

## Britannia Leisure Centre, Hackney, London

SELSports were appointed to construct rooftop sports facilities, comprising 2Nr Football Pitches and 2Nr Multi-Use-Games-Areas.