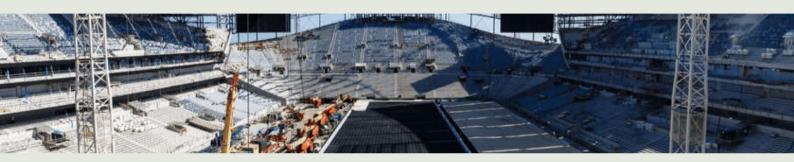

### Santiago Bernabéu Stadium, Real Madrid Football Club

Installation of a high performance pitch drainage layer, including welded membrane lining within each of the trays that form the new retractable pitch in Real Madrid's stadium redevelopment.