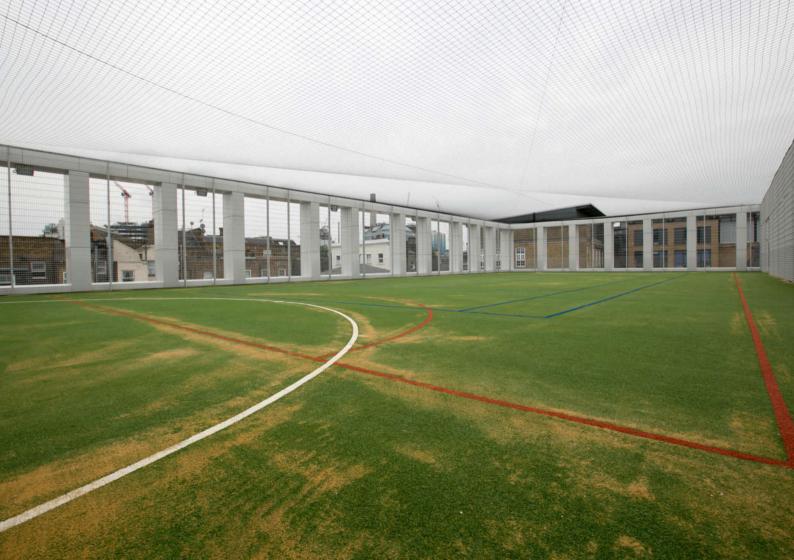

## Britannia Leisure Centre, Hackney, London

SELSports were appointed to construct rooftop sports facilities, comprising 2Nr Football Pitches and 2Nr Multi-Use-Games-Areas.