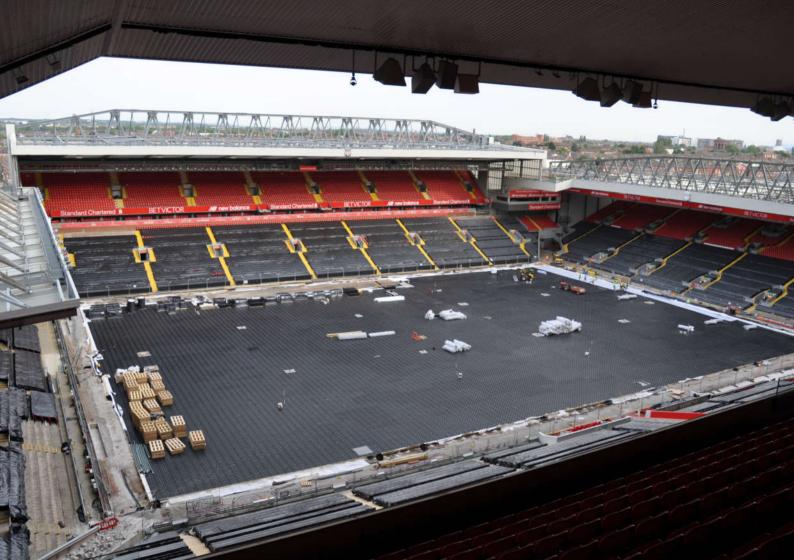

## Anfield Stadium, Liverpool Football Club

SELSports installed a specialist water high performance drainage and air blanket system underneath Liverpool Football Club's new Premier League pitch.