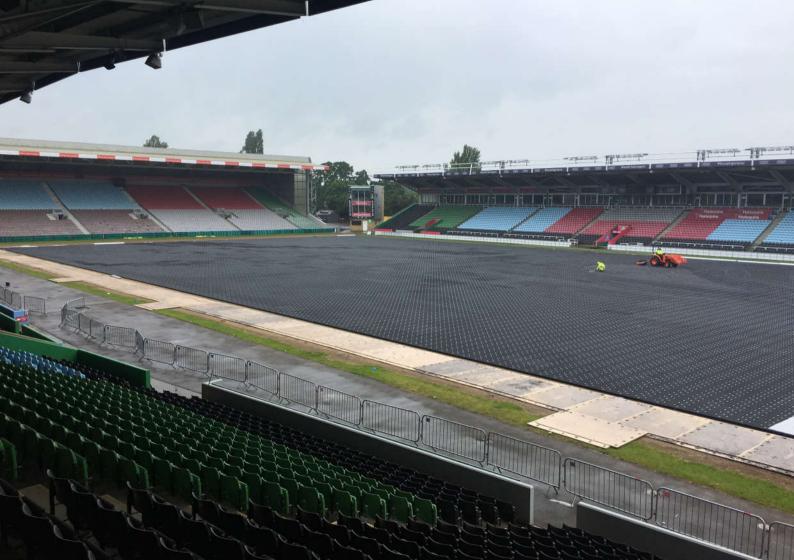

### Etihad Stadium, Manchester City Football Club

SELSports designed and installed a stormwater management system aka "the circulate system" underneath the new pitch at Manchester City Football Club. The system delivered high performance drainage with harvesting for irrigation while improving capacity in the local sewer network. The system incorporated CwC remote monitoring and control.