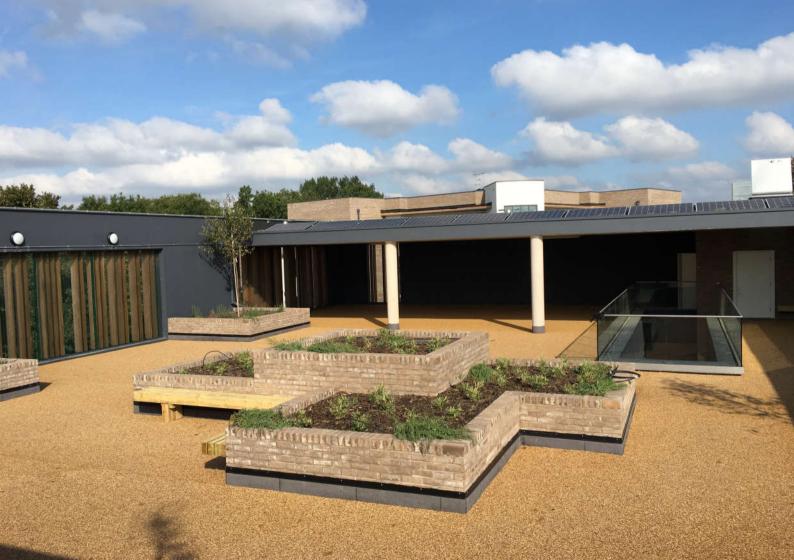

## Putney Common High School, London

A Resin Bound Gravel playground on a rooftop. SELSports were appointed to install a hard-surfaced MUGA and two terraced areas on a rooftop in Putney, circa 1500m² total.