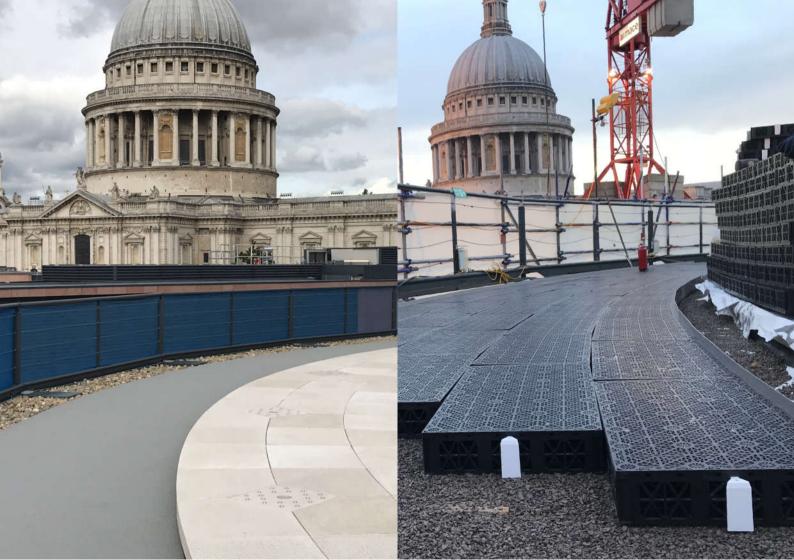

#### Bracken House, Offices, Central London

A two lane rooftop running track in the shadow of St Paul's Cathedral, offering breathtaking views of the London skyline.