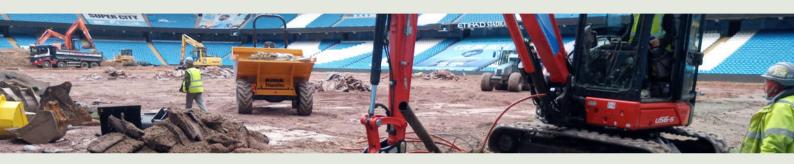

### Etihad Stadium, Manchester City Football Club

SELSports designed and installed a stormwater management system aka "the circulate system" underneath the new pitch at Manchester City Football Club. The system delivered high performance drainage with harvesting for irrigation while improving capacity in the local sewer network. The system incorporated CwC remote monitoring and control.