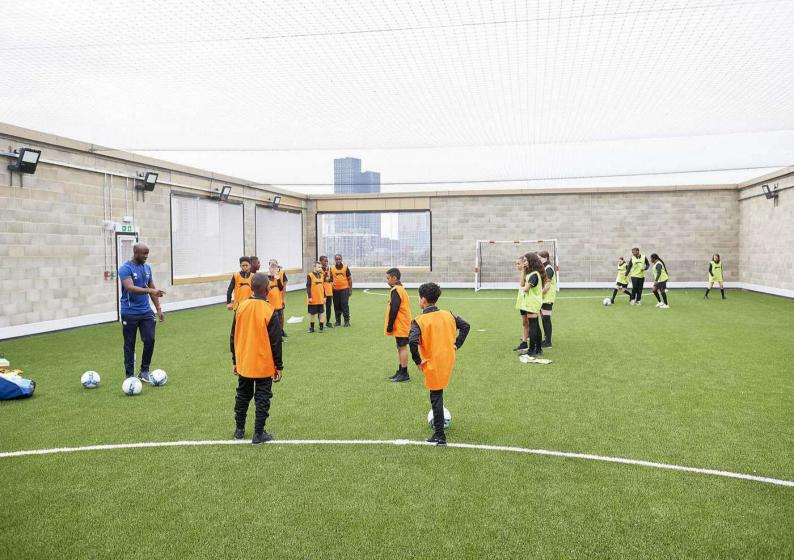

## Britannia Leisure Centre, Hackney, London

SELSports were appointed to construct rooftop sports facilities, comprising 2Nr Football Pitches and 2Nr Multi-Use-Games-Areas.