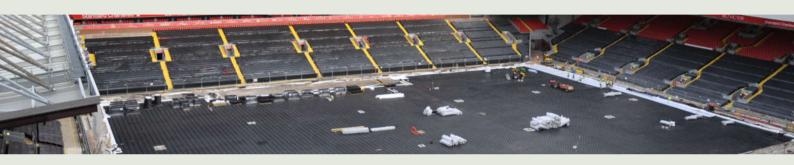

## Anfield Stadium, Liverpool Football Club

SELSports installed a specialist water high performance drainage and air blanket system underneath Liverpool Football Club's new Premier League pitch.