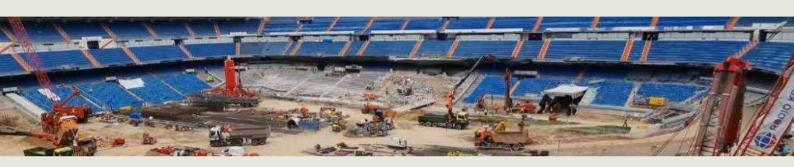

### Santiago Bernabéu Stadium, Real Madrid Football Club

Installation of a high performance pitch drainage layer, including welded membrane lining within each of the trays that form the new retractable pitch in Real Madrid's stadium redevelopment.