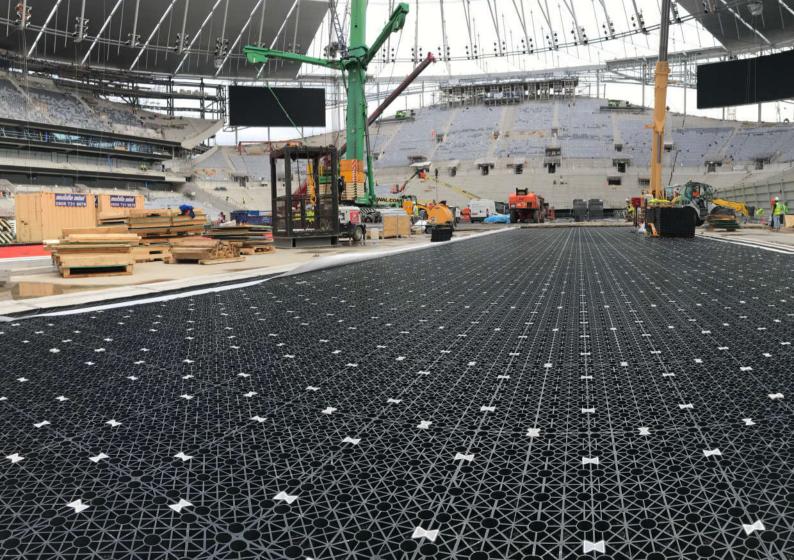

### Santiago Bernabéu Stadium, Real Madrid Football Club

Installation of a high performance pitch drainage layer, including welded membrane lining within each of the trays that form the new retractable pitch in Real Madrid's stadium redevelopment.