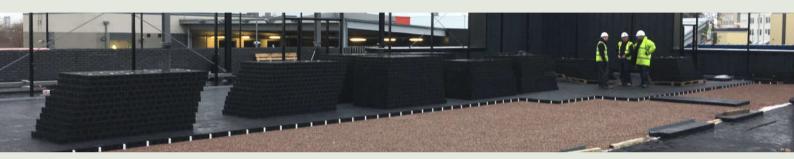

## Putney Common High School, London

A Resin Bound Gravel playground on a rooftop. SELSports were appointed to install a hard-surfaced MUGA and two terraced areas on a rooftop in Putney, circa 1500m² total.