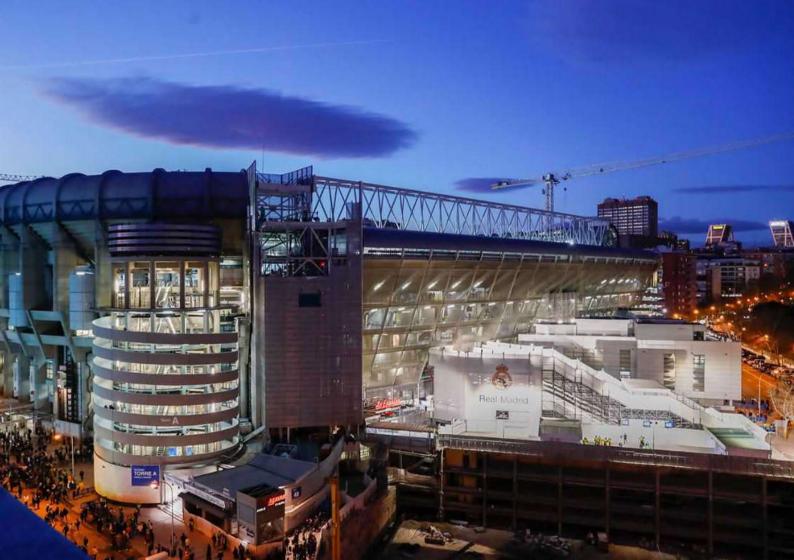

### Santiago Bernabéu Stadium, Real Madrid Football Club

Installation of a high performance pitch drainage layer, including welded membrane lining within each of the trays that form the new retractable pitch in Real Madrid's stadium redevelopment.