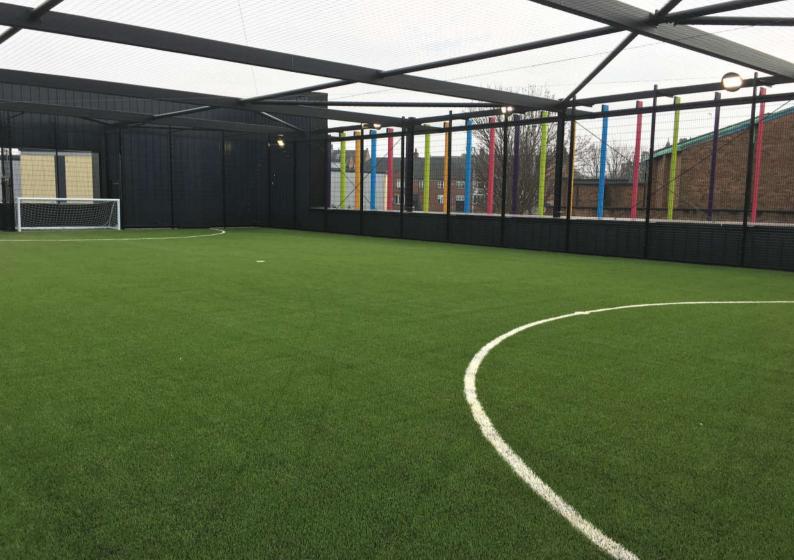

## Britannia Leisure Centre, Hackney, London

SELSports were appointed to construct rooftop sports facilities, comprising 2Nr Football Pitches and 2Nr Multi-Use-Games-Areas.