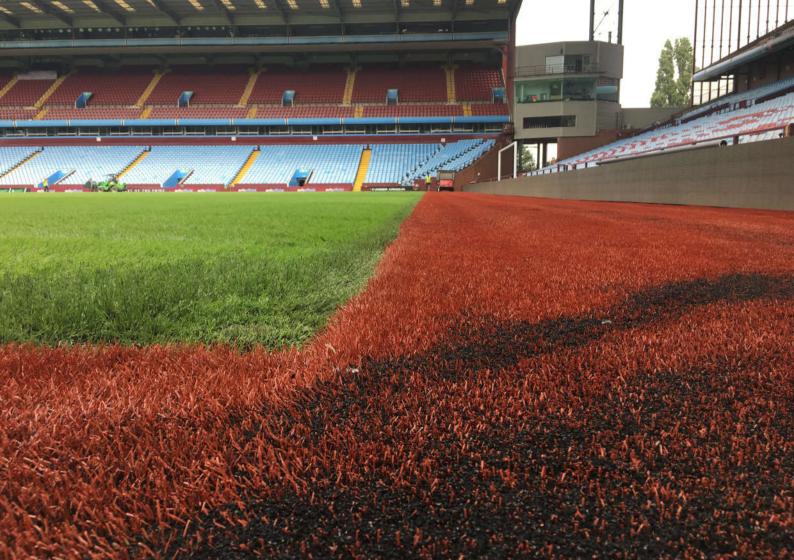

#### Villa Park Stadium. Aston Villa Football Club

SELSports installed a seamless synthetic grass pitch surround, providing a hard wearing yet stunning area to facilitate both football and rugby functions.