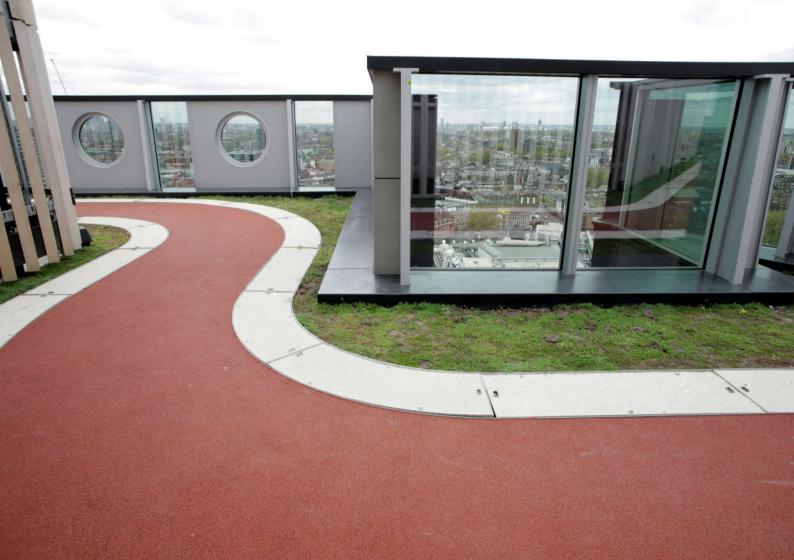

### White Collar Factory, Offices, Old Street, London

Londons highest running track. A two lane polymeric EPDM running track around the perimeter of the 16th floor of the White Collar Factory in London.