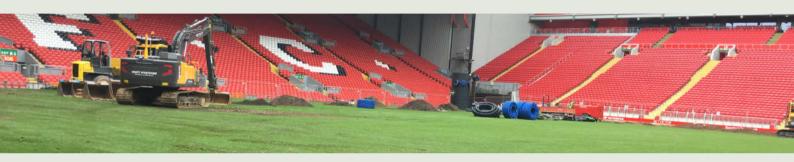

## Anfield Stadium, Liverpool Football Club

SELSports installed a specialist water high performance drainage and air blanket system underneath Liverpool Football Club's new Premier League pitch.